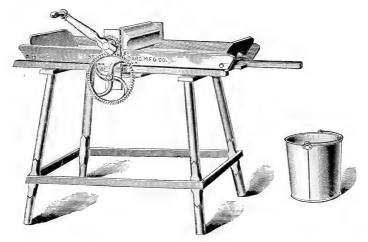

urprise Churn**

Easy to Operate.

Easy to Clean.

No Floats nor Paddles.

The cover fastenings never give way and let the head out. Iron parts galvanized.

|             |        |        |    |       | Price. |
|-------------|--------|--------|----|-------|--------|
| No. 1 Churn | s fron | n 1 to | 4  | gals. | \$9.00 |
| No. 2 "     | 6.6    | 2 ''   | 7  | 4.6   | 10.00  |
| 110. 0      | 44     | 3 "    | 9  | 6.6   | 12.00  |
| No. 4 "     | 4.4    | 4 "    | 12 | 4.4   | 14.00  |
| No. 5 "     | 44     | 5 "    | 16 | 4.6   | 17.00  |
| No. 5½ "    | 4.6    | 5 "    | 20 | "     | 21.00  |
| No. 6 "     | 4.6    | 6 ''   | 28 | 6.6   | 23.00  |

If you keep cows see us about the United States Cream Separator.



## WATER'S BUTTER WORKER

Tray Removable, Takes Place of Butter Bowl



|       | Length   | Width    |               |              |         |
|-------|----------|----------|---------------|--------------|---------|
| Size. | of Tray. | of Tray. | Capacity.     | No. of Cows. | Price.  |
| 0     | 27 in.   | 14 in.   | 1 to 15 lbs.  | 1 to 4       | \$ 7.00 |
| 1     | 36 in.   | 15 in.   | 5 to 30 lbs.  | 4 to 8       | 8.00    |
| 2     | 36 in.   | 18 in.   | 5 to 40 lbs   | 8 to 12      | 9.00    |
| 3     | 39 in.   | 20 in.   | 5 to 50 lbs.  | 12 to 18     | 10.00   |
| 4     | 48 in.   | 22 in.   | 10 to 75 lbs. | 18 to 30     | 12.00   |

## "Wyandotte" Dairymen's Cleaner and Cleanser

A Splendid Washing Powder for all milk and dairy utensils.

| 280 lb. | Barrel, | \$ 8.40 |
|---------|---------|---------|
| 80 "    | Keg,    | 3.20    |
| 5 "